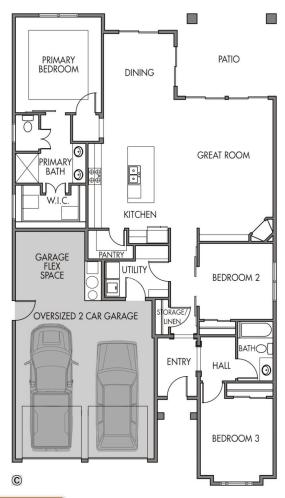

# PLAN:CASTLETROY<br/>by Gallery Homes by VarrialeADDRESS:740 E. Bouquet Ct., Kuna, ID 83643ASF:1,826, Single LevelBEDROOMS:3

| DEDICOUNIC | •                          |
|------------|----------------------------|
| BATHS:     | 2                          |
| GARAGE:    | Oversized 2+ Car (627 ASF) |
| COMMUNITY: | MERINO COVE                |
| HOME SITE: | Lot 16 / Block 1           |

This single level, open concept home, with abundant natural light, features large great room / kitchen / dining which opens to a private patio for expanded outdoor living. Oversized, two car garage provides a flex space.