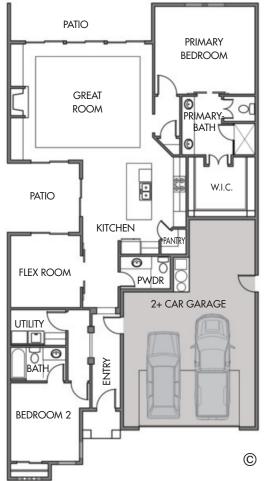

# TURNBERRY

| PLAN:      | TURNBERRY                                 |
|------------|-------------------------------------------|
|            | by Gallery Homes by Varriale              |
| ADDRESS:   | 9516 S. Blue Oak Ave.                     |
|            | Kuna, ID 83634                            |
| ASF:       | 1906, Single Level                        |
| BEDROOMS:  | 2 plus Flex                               |
| BATHS:     | 2.5                                       |
| GARAGE:    | Oversized 2+ Car                          |
| COMMUNITY: | MERINO COVE                               |
| HOME SITE: | Lot 10 / Block 1                          |
| FEATURES:  | This single level open concept plan,      |
|            | with 2 large bedrooms plus study and      |
|            | 2.5 baths, makes for easy living both     |
|            | inside and out. The private courtyard is  |
|            | centrally located and creates the unique  |
|            | ability to enjoy a view of the patio from |
|            | the kitchen, great room and study.        |