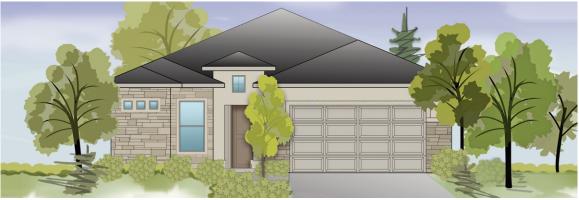

# TURNBERRY

| PLAN:      | TURNBERRY                                 |
|------------|-------------------------------------------|
|            | by Gallery Homes by Varriale              |
| ADDRESS:   | 9516 S. Blue Oak Ave.                     |
|            | Kuna, ID 83634                            |
| ASF:       | 1906, Single Level                        |
| BEDROOMS:  | 2 plus Flex                               |
| BATHS:     | 2.5                                       |
| GARAGE:    | Oversized 2+ Car                          |
| COMMUNITY: | MERINO COVE                               |
| HOME SITE: | Lot 10 / Block 1                          |
| FEATURES:  | This single level open concept plan,      |
|            | with 2 large bedrooms plus study and      |
|            | 2.5 baths, makes for easy living both     |
|            | inside and out. The private courtyard is  |
|            | centrally located and creates the unique  |
|            | ability to enjoy a view of the patio from |
|            | the kitchen, great room and study.        |