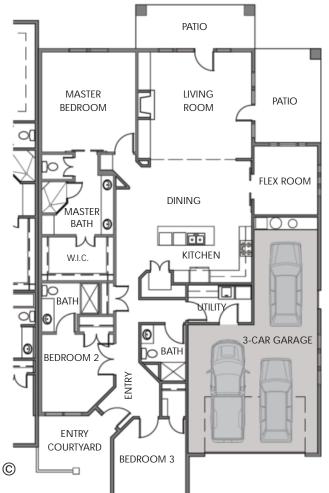

## ST. ANDREWS

| PLAN:      | ST. ANDREWS (Elevation B)               |
|------------|-----------------------------------------|
|            | by Gallery Homes by Varriale            |
| ADDRESS:   | 6571 N. Spindrift Way                   |
| MLS #:     | TBD                                     |
| ASF:       | 2151, Single Level                      |
| BEDROOMS:  | 3 plus Flex Room                        |
| BATHS:     | 3                                       |
| GARAGE:    | 3-Car, 598 ASF                          |
| COMMUNITY: | OLIVE TREE at SPURWING                  |
| HOME SITE: | Lot 26 / Block 1 / 3rd Fairway          |
| FEATURES:  | Indoor/outdoor upscale living on        |
|            | Spurwing's 3rd fairway. Park 3 cars or  |
|            | 2 cars and a golf cart in the oversized |
|            | garage. Lock-and-go with maintenance-   |
|            | free yard care and snow removal.        |
|            |                                         |