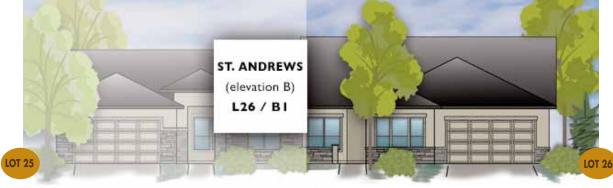

## ST. ANDREWS

| PLAN:      | ST. ANDREWS (Elevation B)               |
|------------|-----------------------------------------|
|            | by Gallery Homes by Varriale            |
| ADDRESS:   | 6571 N. Spindrift Way                   |
| MLS #:     | TBD                                     |
| ASF:       | 2151, Single Level                      |
| BEDROOMS:  | 3 plus Flex Room                        |
| BATHS:     | 3                                       |
| GARAGE:    | 3-Car, 598 ASF                          |
| COMMUNITY: | OLIVE TREE at SPURWING                  |
| HOME SITE: | Lot 26 / Block 1 / 3rd Fairway          |
| FEATURES:  | Indoor/outdoor upscale living on        |
|            | Spurwing's 3rd fairway. Park 3 cars or  |
|            | 2 cars and a golf cart in the oversized |
|            | garage. Lock-and-go with maintenance-   |
|            | free yard care and snow removal.        |
|            |                                         |