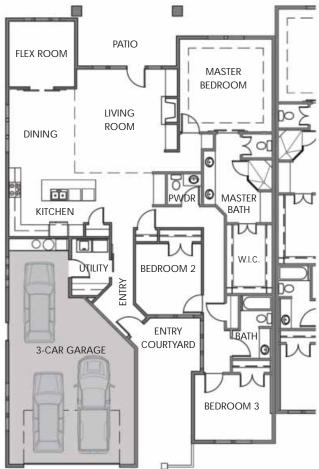

## AUGUSTA

| PLAN:      | AUGUSTA (Elevation A)<br>by Gallery Homes by Varriale |
|------------|-------------------------------------------------------|
| ADDRESS:   | 6533 N. Spindrift Way                                 |
| MLS #:     | TBD                                                   |
| ASF:       | 2210, Single Level                                    |
| BEDROOMS:  | 3 plus Flex Room                                      |
| BATHS:     | 2.5                                                   |
| GARAGE:    | 3-Car, 646 ASF                                        |
| COMMUNITY: | OLIVE TREE at SPURWING                                |
| HOME SITE: | Lot 23 / Block 1 / 3rd Fairway                        |
| FEATURES:  | Indoor/outdoor upscale living on                      |
|            | Spurwing's 3rd fairway. Park 3 cars or                |
|            | 2 cars and a golf cart in the oversized               |
|            | garage. Lock-and-go with maintenance                  |
|            | free yard care and snow removal.                      |
|            |                                                       |