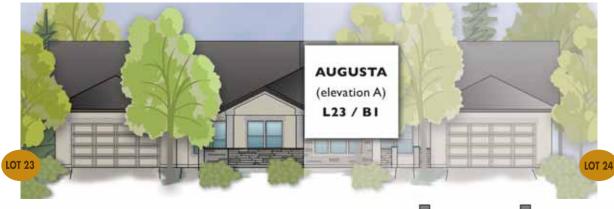

## AUGUSTA

| PLAN:      | AUGUSTA (Elevation A)<br>by Gallery Homes by Varriale |
|------------|-------------------------------------------------------|
| ADDRESS:   | 6533 N. Spindrift Way                                 |
| MLS #:     | TBD                                                   |
| ASF:       | 2210, Single Level                                    |
| BEDROOMS:  | 3 plus Flex Room                                      |
| BATHS:     | 2.5                                                   |
| GARAGE:    | 3-Car, 646 ASF                                        |
| COMMUNITY: | OLIVE TREE at SPURWING                                |
| HOME SITE: | Lot 23 / Block 1 / 3rd Fairway                        |
| FEATURES:  | Indoor/outdoor upscale living on                      |
|            | Spurwing's 3rd fairway. Park 3 cars or                |
|            | 2 cars and a golf cart in the oversized               |
|            | garage. Lock-and-go with maintenance                  |
|            | free yard care and snow removal.                      |
|            |                                                       |