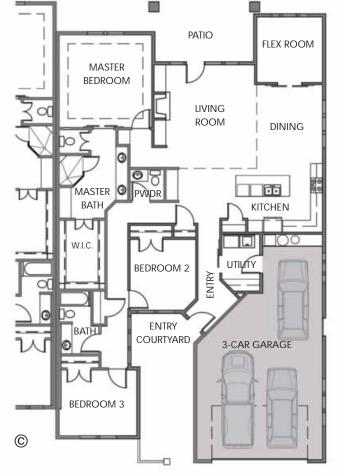

## **AUGUSTA**

PLAN: AUGUSTA (Elevation A)

by Gallery Homes by Varriale

**ADDRESS:** 6545 N. Spindrift Way

MLS #: TBD

**ASF**: 2210, Single Level **BEDROOMS**: 3 plus Flex Room

**BATHS**: 2.5

GARAGE: 3-Car, 646 ASF

COMMUNITY: OLIVE TREE at SPURWING
HOME SITE: Lot 24 / Block 1 / 3rd Fairway
FEATURES: Indoor/outdoor upscale living on

Spurwing's 3rd fairway. Park 3 cars or 2 cars and a golf cart in the oversized garage. Lock-and-go with maintenance-free yard care and snow removal.