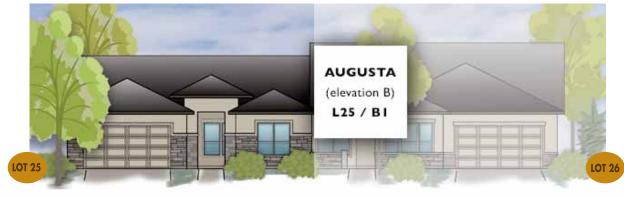

## AUGUSTA

| PLAN:      | AUGUSTA (Elevation B)<br>by Gallery Homes by Varriale |
|------------|-------------------------------------------------------|
| ADDRESS:   | 6557 N. Spindrift Way                                 |
| MLS #:     | TBD                                                   |
| ASF:       | 2210, Single Level                                    |
| BEDROOMS:  | 3 plus Flex Room                                      |
| BATHS:     | 2.5                                                   |
| GARAGE:    | 3-Car, 646 ASF                                        |
| COMMUNITY: | OLIVE TREE at SPURWING                                |
| HOME SITE: | Lot 25 / Block 1 / 3rd Fairway                        |
| FEATURES:  | Indoor/outdoor upscale living on                      |
|            | Spurwing's 3rd fairway. Park 3 cars or                |
|            | 2 cars and a golf cart in the oversized               |
|            | garage. Lock-and-go with maintenance-                 |
|            | free yard care and snow removal.                      |