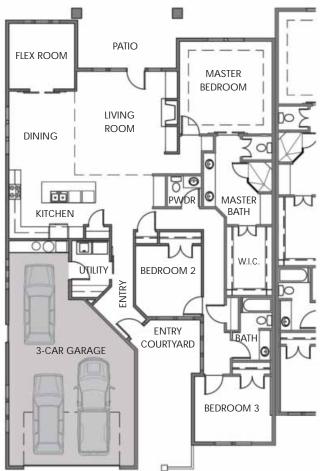

## AUGUSTA

| PLAN:      | AUGUSTA (Elevation B)<br>by Gallery Homes by Varriale |
|------------|-------------------------------------------------------|
| ADDRESS:   | 6557 N. Spindrift Way                                 |
| MLS #:     | TBD                                                   |
| ASF:       | 2210, Single Level                                    |
| BEDROOMS:  | 3 plus Flex Room                                      |
| BATHS:     | 2.5                                                   |
| GARAGE:    | 3-Car, 646 ASF                                        |
| COMMUNITY: | OLIVE TREE at SPURWING                                |
| HOME SITE: | Lot 25 / Block 1 / 3rd Fairway                        |
| FEATURES:  | Indoor/outdoor upscale living on                      |
|            | Spurwing's 3rd fairway. Park 3 cars or                |
|            | 2 cars and a golf cart in the oversized               |
|            | garage. Lock-and-go with maintenance-                 |
|            | free yard care and snow removal.                      |