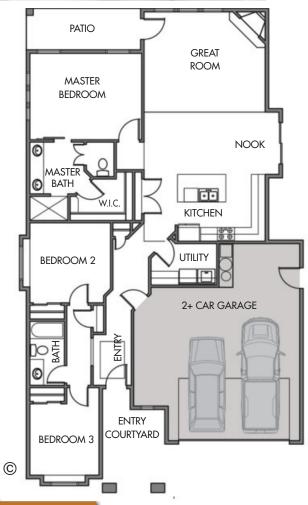

## ACADIA

| PLAN:      | ACADIA<br>by Gallery Homes by Varriale                                                                                                                                                                                                                                                                                           |
|------------|----------------------------------------------------------------------------------------------------------------------------------------------------------------------------------------------------------------------------------------------------------------------------------------------------------------------------------|
| ADDRESS:   | 6568 N. Spindrift Way                                                                                                                                                                                                                                                                                                            |
| ASF:       | 1660, Single Level                                                                                                                                                                                                                                                                                                               |
| BEDROOMS:  | 3                                                                                                                                                                                                                                                                                                                                |
| BATHS:     | 2                                                                                                                                                                                                                                                                                                                                |
| GARAGE:    | Oversized 2+ Car                                                                                                                                                                                                                                                                                                                 |
| COMMUNITY: | OLIVE TREE AT SPURWING                                                                                                                                                                                                                                                                                                           |
| HOME SITE: | Lot 11 / Block 2                                                                                                                                                                                                                                                                                                                 |
| FEATURES:  | This single level open concept home has<br>a large great room and kitchen with<br>plenty of natural light. Comes standard<br>with wood floors, stainless steel<br>appliances, 2+ car garage and more.<br>Exterior features stone/stucco and<br>tile roofing. Lock-and-go with<br>maintenance-free yard care and<br>snow removal. |