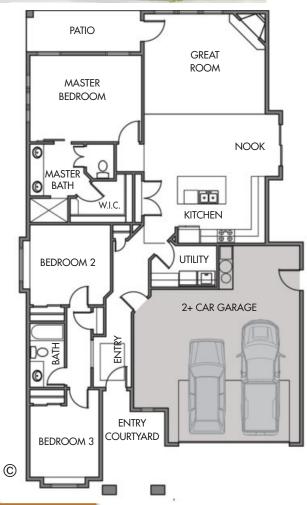

## ACADIA

| PLAN:      | ACADIA                                                                                                                                                                                                                                                                                                                           |
|------------|----------------------------------------------------------------------------------------------------------------------------------------------------------------------------------------------------------------------------------------------------------------------------------------------------------------------------------|
|            | by Gallery Homes by Varriale                                                                                                                                                                                                                                                                                                     |
| ADDRESS:   | 6616 N. Spindrift Way                                                                                                                                                                                                                                                                                                            |
| ASF:       | 1660, Single Level                                                                                                                                                                                                                                                                                                               |
| BEDROOMS:  | 3                                                                                                                                                                                                                                                                                                                                |
| BATHS:     | 2                                                                                                                                                                                                                                                                                                                                |
| GARAGE:    | Oversized 2+ Car                                                                                                                                                                                                                                                                                                                 |
| COMMUNITY: | OLIVE TREE AT SPURWING                                                                                                                                                                                                                                                                                                           |
| HOME SITE: | Lot 14 / Block 2                                                                                                                                                                                                                                                                                                                 |
| FEATURES:  | This single level open concept home has<br>a large great room and kitchen with<br>plenty of natural light. Comes standard<br>with wood floors, stainless steel<br>appliances, 2+ car garage and more.<br>Exterior features stone/stucco and<br>tile roofing. Lock-and-go with<br>maintenance-free yard care and<br>snow removal. |