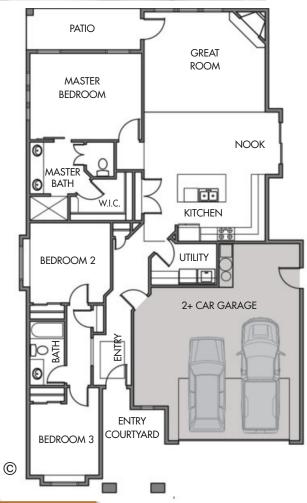

# ACADIA

| PLAN:      | ACADIA                                                                                                                                                                                                                                                                                                                           |
|------------|----------------------------------------------------------------------------------------------------------------------------------------------------------------------------------------------------------------------------------------------------------------------------------------------------------------------------------|
|            | by Gallery Homes by Varriale                                                                                                                                                                                                                                                                                                     |
| ADDRESS:   | 6611 N. Crantini Way                                                                                                                                                                                                                                                                                                             |
| ASF:       | 1660, Single Level                                                                                                                                                                                                                                                                                                               |
| BEDROOMS:  | 3                                                                                                                                                                                                                                                                                                                                |
| BATHS:     | 2                                                                                                                                                                                                                                                                                                                                |
| GARAGE:    | Oversized 2+ Car                                                                                                                                                                                                                                                                                                                 |
| COMMUNITY: | OLIVE TREE AT SPURWING                                                                                                                                                                                                                                                                                                           |
| HOME SITE: | Lot 2 / Block 2                                                                                                                                                                                                                                                                                                                  |
| FEATURES:  | This single level open concept home has<br>a large great room and kitchen with<br>plenty of natural light. Comes standard<br>with wood floors, stainless steel<br>appliances, 2+ car garage and more.<br>Exterior features stone/stucco and<br>tile roofing. Lock-and-go with<br>maintenance-free yard care and<br>snow removal. |