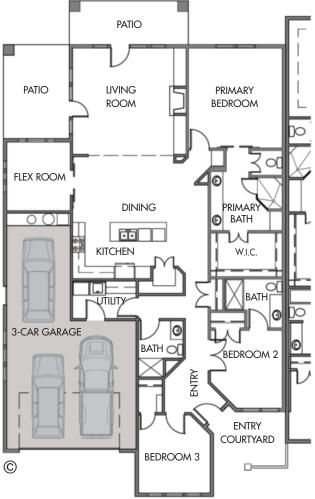

## ST. ANDREWS

| PLAN:      | ST. ANDREWS (Elevation B)               |
|------------|-----------------------------------------|
|            | by Gallery Homes by Varriale            |
| ADDRESS:   | 6619 N. Spindrift Way                   |
|            | Meridian, ID 83646                      |
| ASF:       | 2151, Single Level                      |
| BEDROOMS:  | 3 plus Flex Room                        |
| BATHS:     | 3                                       |
| GARAGE:    | 3-Car, 598 ASF                          |
| COMMUNITY: | OLIVE TREE at SPURWING                  |
| HOME SITE: | Lot 29 / Block 1 / 3rd Fairway          |
| FEATURES:  | Indoor/outdoor upscale living on        |
|            | Spurwing's 3rd fairway. Park 3 cars or  |
|            | 2 cars and a golf cart in the oversized |
|            | garage. Lock-and-go with maintenance-   |
|            | free yard care and snow removal.        |
|            |                                         |