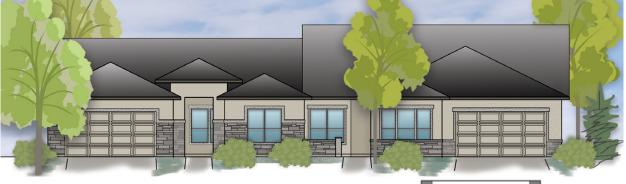

## ST. ANDREWS

| PLAN:      | ST. ANDREWS (Elevation B)               |
|------------|-----------------------------------------|
|            | by Gallery Homes by Varriale            |
| ADDRESS:   | 6619 N. Spindrift Way                   |
|            | Meridian, ID 83646                      |
| ASF:       | 2151, Single Level                      |
| BEDROOMS:  | 3 plus Flex Room                        |
| BATHS:     | 3                                       |
| GARAGE:    | 3-Car, 598 ASF                          |
| COMMUNITY: | OLIVE TREE at SPURWING                  |
| HOME SITE: | Lot 29 / Block 1 / 3rd Fairway          |
| FEATURES:  | Indoor/outdoor upscale living on        |
|            | Spurwing's 3rd fairway. Park 3 cars or  |
|            | 2 cars and a golf cart in the oversized |
|            | garage. Lock-and-go with maintenance-   |
|            | free yard care and snow removal.        |
|            |                                         |