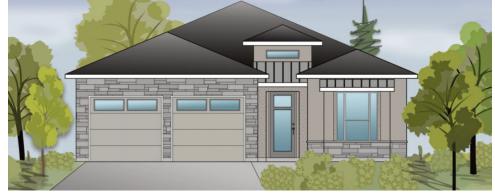

## CASTLETROY

| PLAN:      | CASTLETROY                   |
|------------|------------------------------|
|            | by Gallery Homes by Varriale |
| ADDRESS:   | 6590 N. Spindrift Way        |
|            | Meridian, ID 83646           |
| ASF:       | 1,826, Single Level          |
| BEDROOMS:  | 3                            |
| BATHS:     | 2                            |
| GARAGE:    | Oversized 2+ Car (627 ASF)   |
| COMMUNITY: | OLIVE TREE AT SPURWING       |
| HOME SITE: | Lot 12 / Block 02            |

This single level, open concept home, with abundant natural light, features large great room / kitchen / dining which opens to a private patio for expanded outdoor living. Oversized, two car garage provides a flex space.