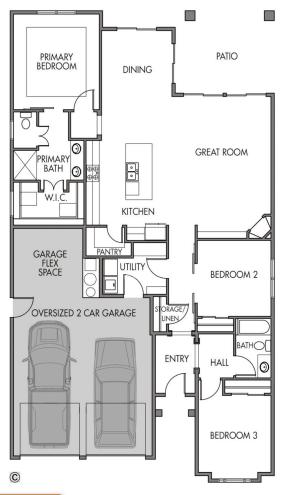

## CASTLETROY

| PLAN:      | CASTLETROY                   |
|------------|------------------------------|
|            | by Gallery Homes by Varriale |
| ADDRESS:   | 6590 N. Spindrift Way        |
|            | Meridian, ID 83646           |
| ASF:       | 1,826, Single Level          |
| BEDROOMS:  | 3                            |
| BATHS:     | 2                            |
| GARAGE:    | Oversized 2+ Car (627 ASF)   |
| COMMUNITY: | OLIVE TREE AT SPURWING       |
| HOME SITE: | Lot 12 / Block 02            |

This single level, open concept home, with abundant natural light, features large great room / kitchen / dining which opens to a private patio for expanded outdoor living. Oversized, two car garage provides a flex space.