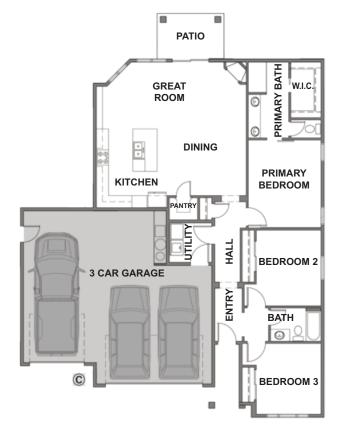

## **JACOB**

PLAN: JACOB

by Gallery Homes by Varriale

**ASF:** 1,579, Single Level

BEDROOMS: 3
BATHS: 2
GARAGE: 3 Car

OAITAGE: 5 Gai

**COMMUNITY:** OLIVE TREE AT SPURWING

The Jacob is a charmer! Illuminated by large windows, you'll love the open feeling of the great room concept. Features include wood floors, stainless steel appliances, custom cabinetry and beautiful counter tops. Primary bedroom includes dual vanities, full tile shower, and spacious walk-in closet.