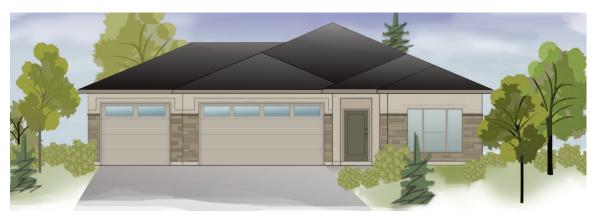

## **JACOB**

PLAN: JACOB

by Gallery Homes by Varriale

**ASF:** 1,579, Single Level

BEDROOMS: 3
BATHS: 2
GARAGE: 3 Car

OAITAGE: 5 Gai

**COMMUNITY:** OLIVE TREE AT SPURWING

The Jacob is a charmer! Illuminated by large windows, you'll love the open feeling of the great room concept. Features include wood floors, stainless steel appliances, custom cabinetry and beautiful counter tops. Primary bedroom includes dual vanities, full tile shower, and spacious walk-in closet.