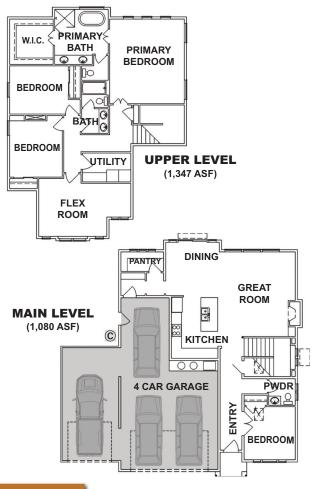

**KATMAI** 

| PLAN:            | КАТМАІ                       |
|------------------|------------------------------|
|                  | by Gallery Homes by Varriale |
| ASF:             | 2,427                        |
| <b>BEDROOMS:</b> | 4 Plus Flex                  |
| BATHS:           | 2.5                          |
| GARAGE:          | 4 Car (ASF 899)              |

Elegant home with 4 bedrooms plus flex room and 2.5 baths. Single garage bay features a 9' garage door.