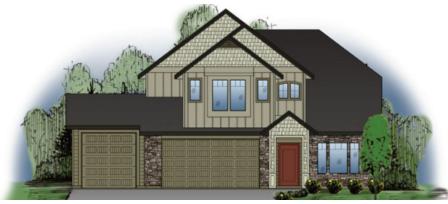

**KATMAI** 

| PLAN:            | КАТМАІ                       |
|------------------|------------------------------|
|                  | by Gallery Homes by Varriale |
| ASF:             | 2,427                        |
| <b>BEDROOMS:</b> | 4 Plus Flex                  |
| BATHS:           | 2.5                          |
| GARAGE:          | 4 Car (ASF 899)              |

Elegant home with 4 bedrooms plus flex room and 2.5 baths. Single garage bay features a 9' garage door.