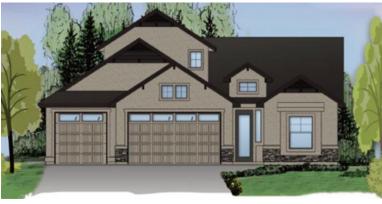

## SAN MARCELLINA

| PLAN:            | SAN MARCELLINA<br>with BONUS ROOM |
|------------------|-----------------------------------|
|                  | by Gallery Homes by Varriale      |
| ASF:             | 2,251                             |
| <b>BEDROOMS:</b> | 3 Plus Flex Room and Bonus Room   |
| BATHS:           | 3                                 |
| GARAGE:          | 3 Car                             |

Open floor plan designed for indoor/outdoor living. Both master bedroom and great room has direct access to the outdoor patio living space. Upper level spacious bonus room provides additional living, work or storage space ready to be customized.