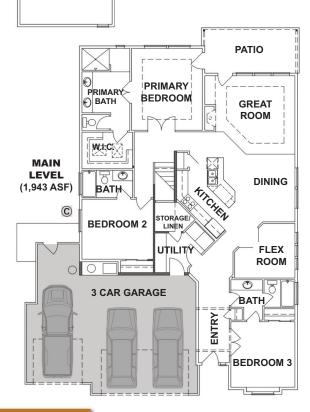

Open floor plan designed for indoor/outdoor living. Both master bedroom and great room has direct access to the outdoor patio living space. Upper level spacious bonus room provides additional living, work or storage space ready to be customized.

## LEARN MORE: www.GalleryHomesIdaho.com

© Copyright 2017 Gallery Homes by Varriale, Contractor #RCE-41760 Prices and specifications are subject to change without prior notice.

UPPER LEVEL

(308 ASF)