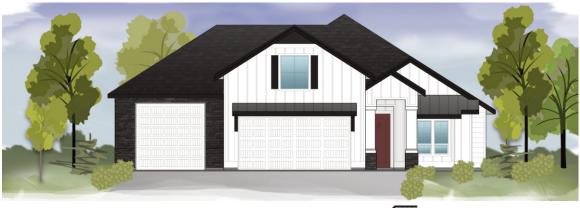

## SAN SAVINO

PLAN: SAN SAVINO with 2nd Level Bonus

by Gallery Homes by Varriale

**ASF:** Main Level 1,872, 2nd Level 292 (Total 2,164)

**BEDROOMS:** 3 Plus Flex **2nd LEVEL:** Bonus

BATHS: 2

**GARAGE:** 2 Car Plus RV Bay **COMMUNITY:** MERINO COVE

The San Savino is an open concept home featuring spacious great room/dining/kitchen which expands onto a large patio/outdoor living space. Comes standard with wood floors and stainless steel appliance. The garage includes a large RV bay with front/back garage doors.