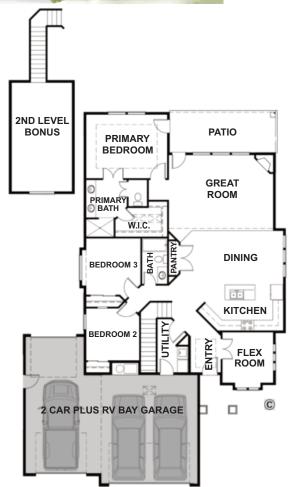

## SAN SAVINO

PLAN: SAN SAVINO with 2nd Level Bonus

by Gallery Homes by Varriale

**ASF:** Main Level 1,872, 2nd Level 292 (Total 2,164)

**BEDROOMS:** 3 Plus Flex **2nd LEVEL:** Bonus

BATHS: 2

**GARAGE:** 2 Car Plus RV Bay **COMMUNITY:** MERINO COVE

The San Savino is an open concept home featuring spacious great room/dining/kitchen which expands onto a large patio/outdoor living space. Comes standard with wood floors and stainless steel appliance. The garage includes a large RV bay with front/back garage doors.