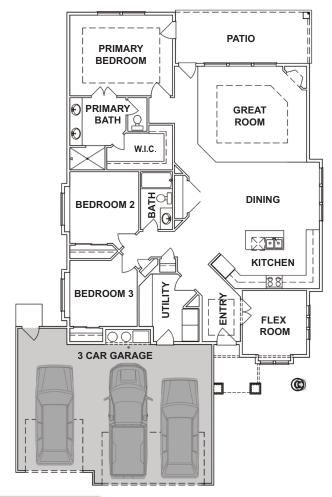

## SAN SAVINO

PLAN: **SAN SAVINO** 

by Gallery Homes by Varriale

ASF: 1,861, Single Level

3 Plus Flex BEDROOMS:

**BATHS:** 2

**GARAGE:** 3 Car

This single level, open concept home, featurest three bedrooms plus flex room. The San Savino has a large great room and kitchen with plenty of natural light. Comes standard with real wood floors, stainless steel appliances, three car garage and more.