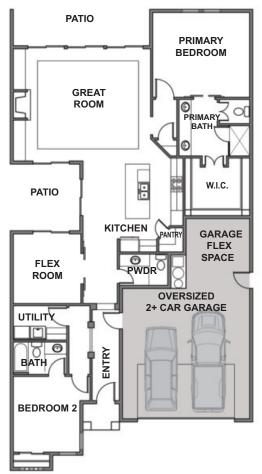

#### "Turnberry" by Gallery Homes by Varriale

This single level open concept plan, with 2 large bedrooms plus study and 2.5 baths, makes for easy living both inside and out. The private courtyard is centrally located and creates the unique ability to enjoy a view of the patio from the kitchen, great room and study.