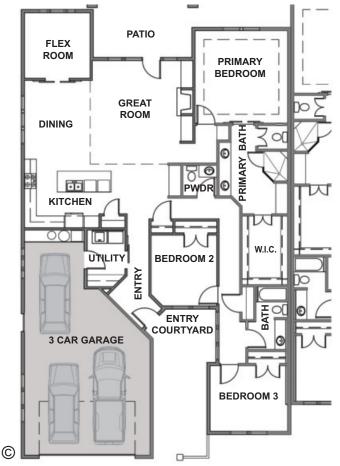

## AUGUSTA

| PLAN:            | AUGUSTA                      |
|------------------|------------------------------|
|                  | by Gallery Homes by Varriale |
| ASF:             | 2,210, Single Level          |
| <b>BEDROOMS:</b> | 3 Plus Flex                  |
| BATHS:           | 2.5                          |
| GARAGE:          | 3 Car (646 ASF)              |

"Augusta" by Gallery Homes by Varriale offers single level, indoor/outdoor upscale townhome living. Open floorplan with luxury appointments, entry courtyard and spacious garage.