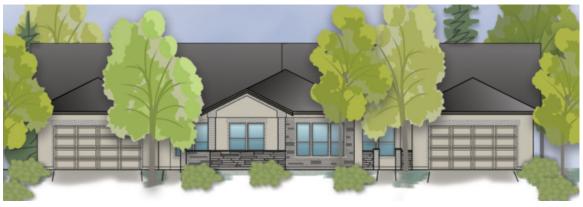

## AUGUSTA

| PLAN:            | AUGUSTA                      |
|------------------|------------------------------|
|                  | by Gallery Homes by Varriale |
| ASF:             | 2,210, Single Level          |
| <b>BEDROOMS:</b> | 3 Plus Flex                  |
| BATHS:           | 2.5                          |
| GARAGE:          | 3 Car (646 ASF)              |

"Augusta" by Gallery Homes by Varriale offers single level, indoor/outdoor upscale townhome living. Open floorplan with luxury appointments, entry courtyard and spacious garage.